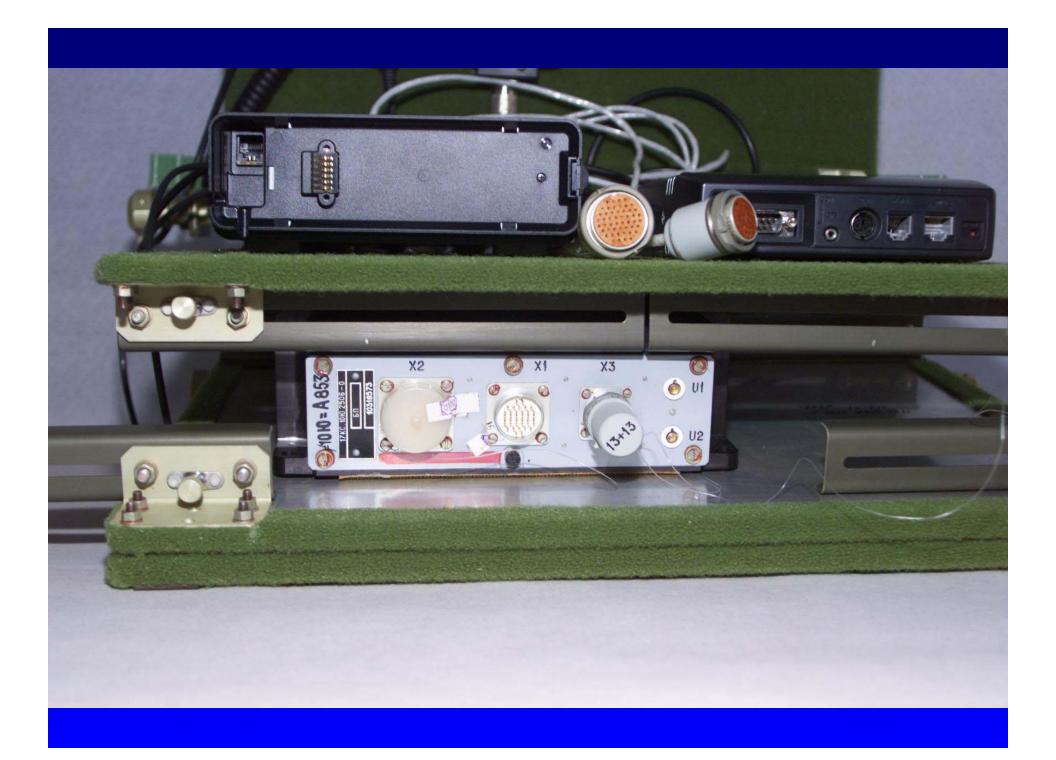

### Phase 2 System Description

- Installed in Service Module
- Uses new ARISS antenna systems
- Phase 2 system consists of:
  - SAREX Phase 1 70 cm radio hardware (Packet Module, Ericsson 70 cm Radio, adapter module, headset, cables)
  - Kenwood TM-D700 VHF/UHF radio system
  - Yaesu FT-100D HF radio system
  - Specially built Energia Power Supplies
  - Foldable Mounting Device

# Foldable Mounting Device

4 meter cable Length between Transceivers and microphones, control panels, & speakers