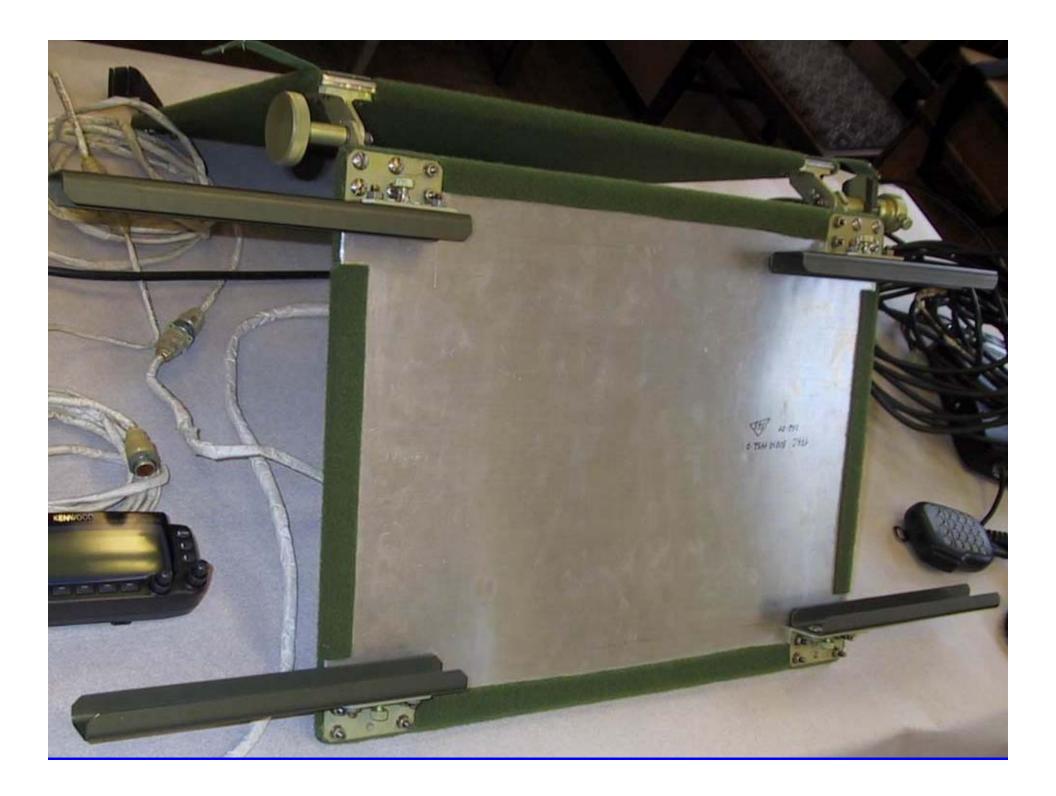

# Foldable Mounting Device

4 meter cable Length between Transceivers and microphones, control panels, & speakers