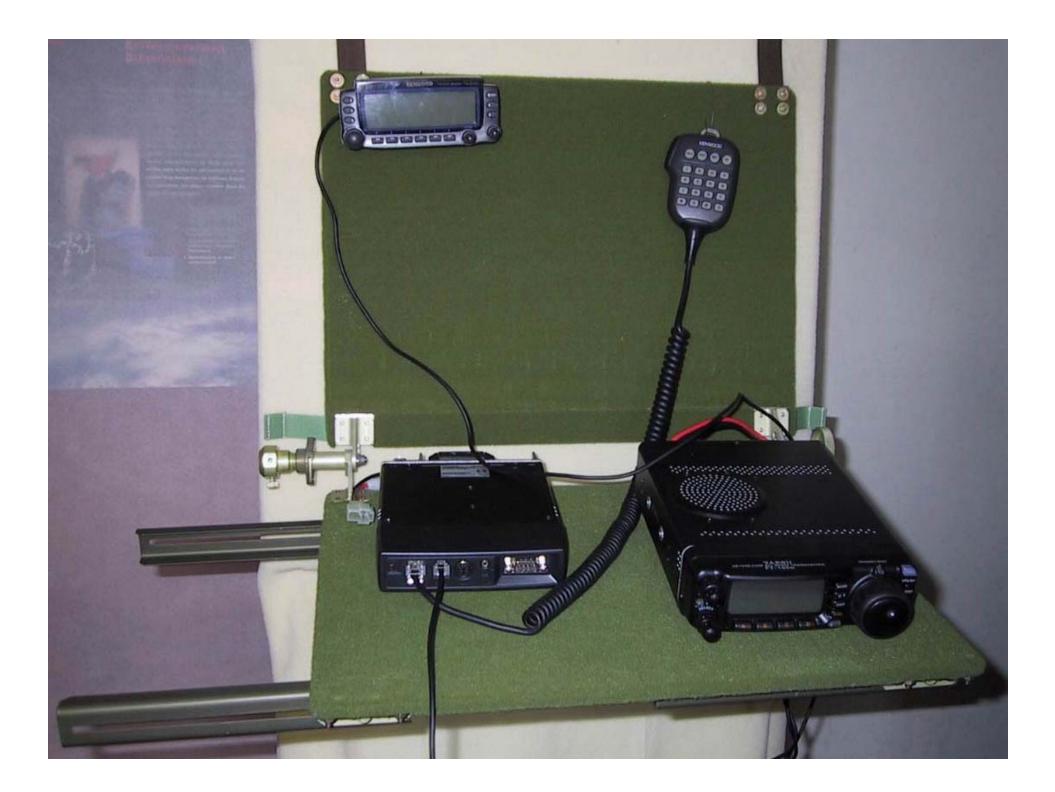

# Foldable Mounting Device

4 meter cable Length between Transceivers and microphones, control panels, & speakers