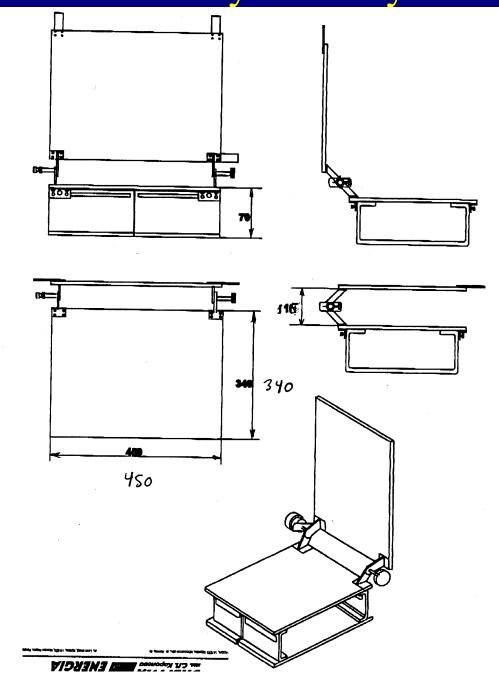

# Foldable Mounting Device

4 meter cable Length between Transceivers and microphones, control panels, & speakers