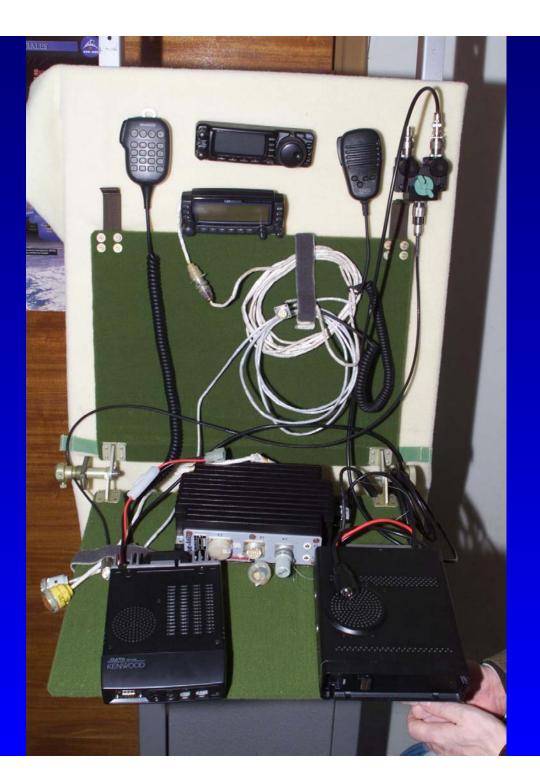

### Phase 2 System Description

- Installed in Service Module
- Uses new ARISS antenna systems
- Phase 2 system consists of:
  - SAREX Phase 1 70 cm radio hardware (Packet Module, Ericsson 70 cm Radio, adapter module, headset, cables)
  - Kenwood TM-D700 VHF/UHF radio system
  - Yaesu FT-100D HF radio system
  - Specially built Energia Power Supplies
  - Foldable Mounting Device

# Foldable Mounting Device

4 meter cable Length between Transceivers and microphones, control panels, & speakers