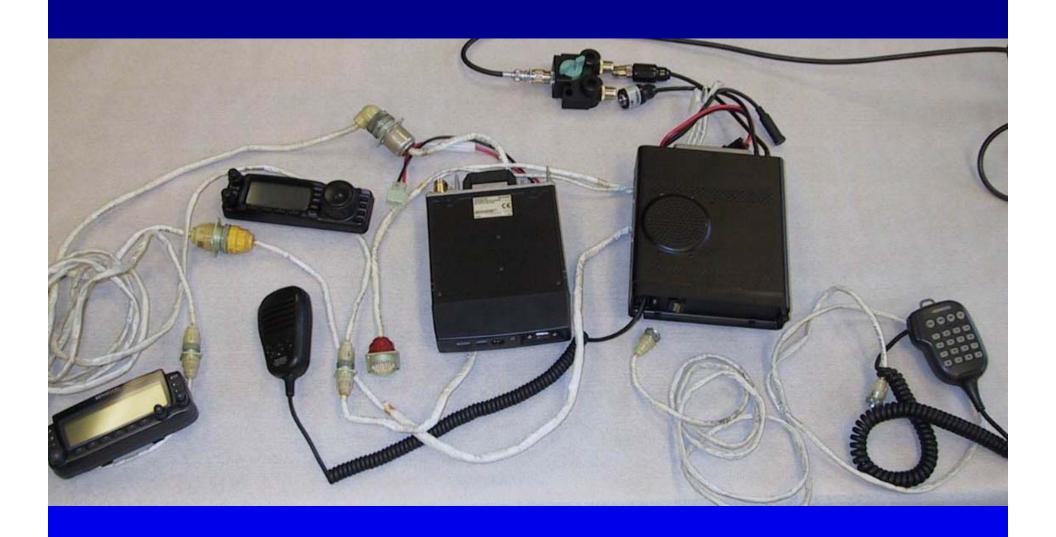

### Phase 2 System Description

- Installed in Service Module
- Uses new ARISS antenna systems
- Phase 2 system consists of:
  - SAREX Phase 1 70 cm radio hardware (Packet Module, Ericsson 70 cm Radio, adapter module, headset, cables)
  - Kenwood TM-D700 VHF/UHF radio system
  - Yaesu FT-100D HF radio system
  - Specially built Energia Power Supplies
  - Foldable Mounting Device