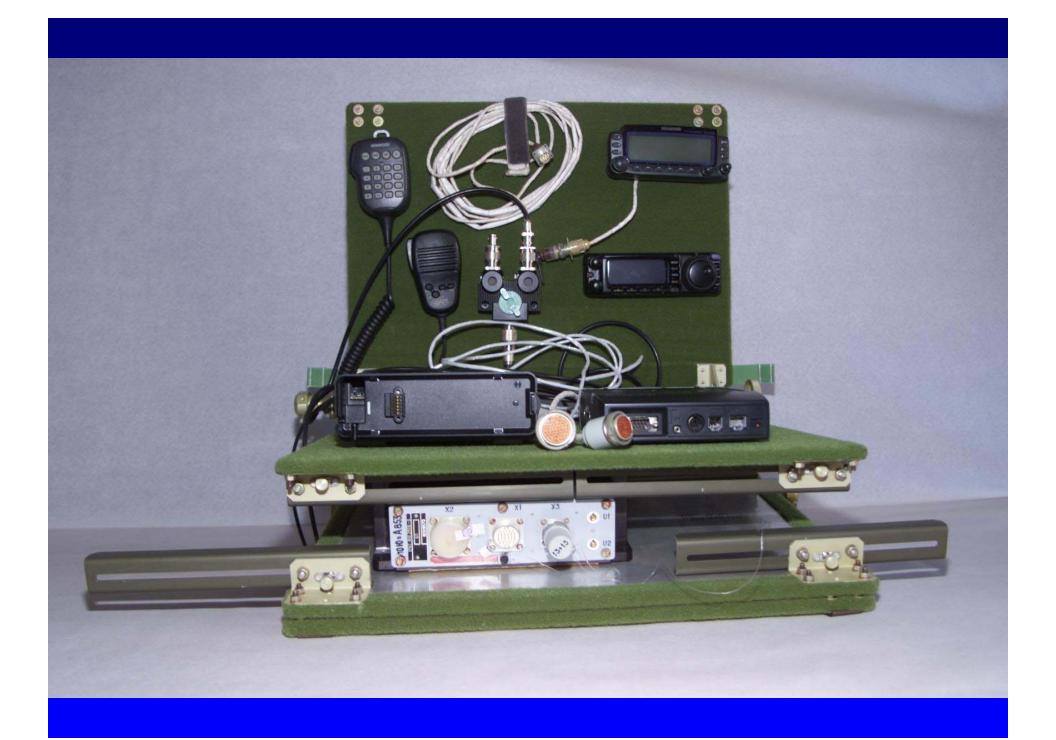

### Phase 2 System Description

- Installed in Service Module
- Uses new ARISS antenna systems
- Phase 2 system consists of:
  - SAREX Phase 1 70 cm radio hardware (Packet Module, Ericsson 70 cm Radio, adapter module, headset, cables)
  - Kenwood TM-D700 VHF/UHF radio system
  - Yaesu FT-100D HF radio system
  - Specially built Energia Power Supplies
  - Foldable Mounting Device

# Foldable Mounting Device

4 meter cable Length between Transceivers and microphones, control panels, & speakers