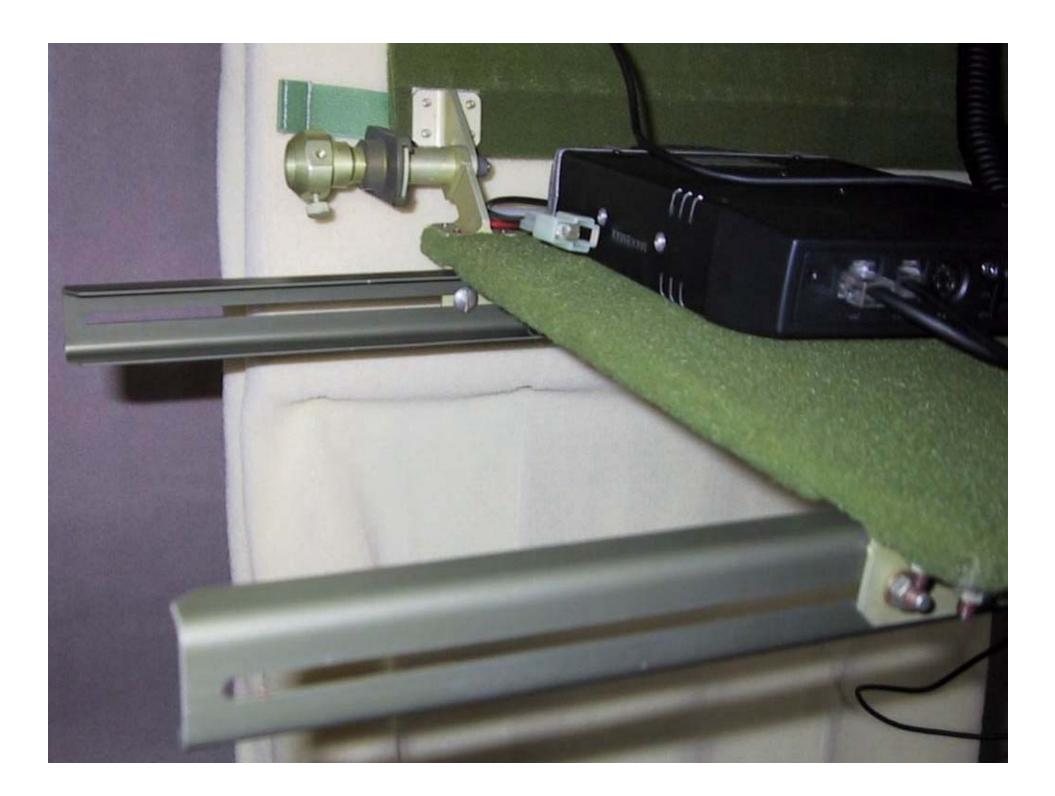

# Foldable Mounting Device

4 meter cable Length between Transceivers and microphones, control panels, & speakers