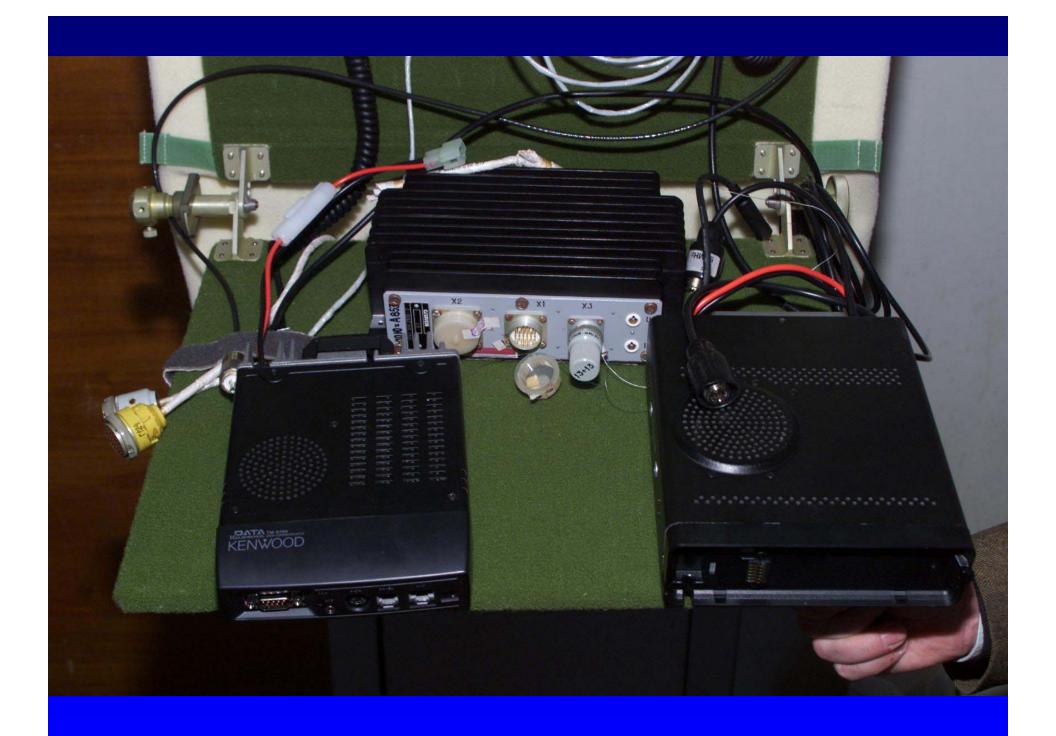

### Phase 2 System Description

- Installed in Service Module
- Uses new ARISS antenna systems
- Phase 2 system consists of:
  - SAREX Phase 1 70 cm radio hardware (Packet Module, Ericsson 70 cm Radio, adapter module, headset, cables)
  - Kenwood TM-D700 VHF/UHF radio system
  - Yaesu FT-100D HF radio system
  - Specially built Energia Power Supplies
  - Foldable Mounting Device

# Foldable Mounting Device

4 meter cable Length between Transceivers and microphones, control panels, & speakers