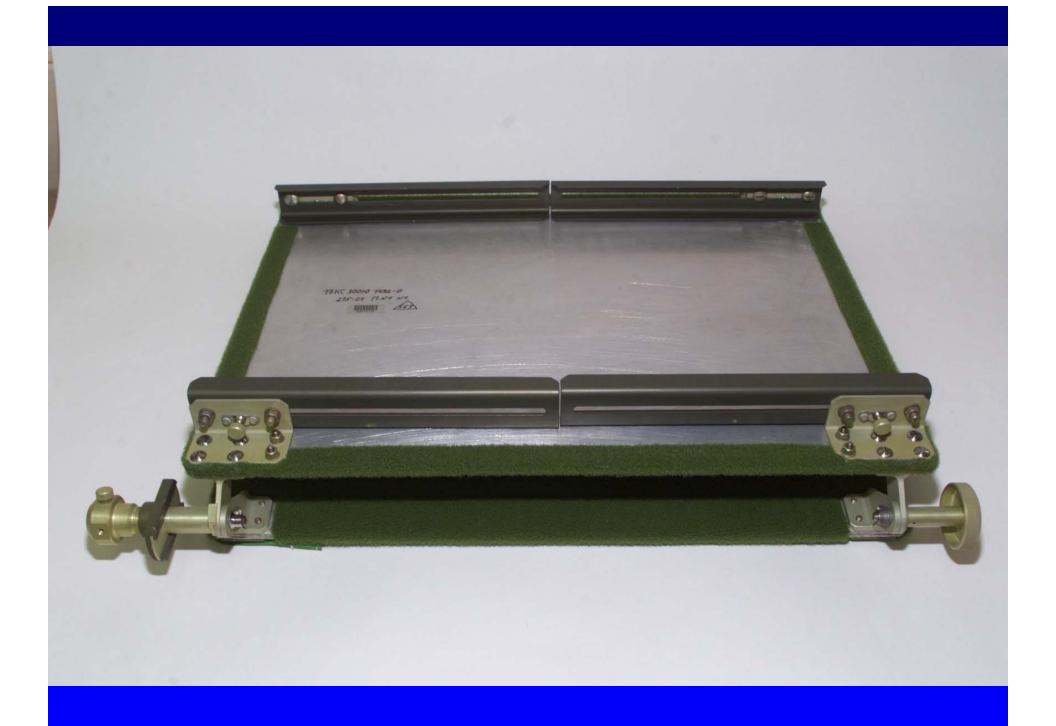

# Foldable Mounting Device

4 meter cable Length between Transceivers and microphones, control panels, & speakers