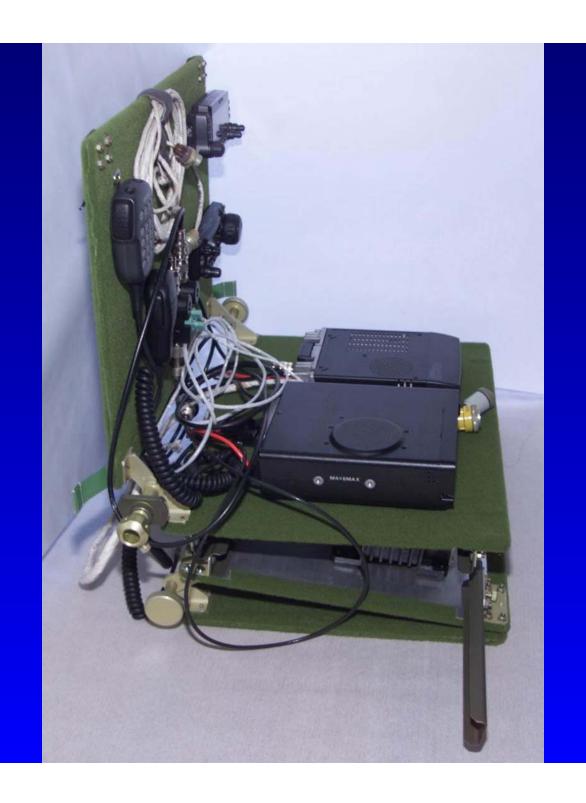

### Phase 2 System Description

- Installed in Service Module
- Uses new ARISS antenna systems
- Phase 2 system consists of:
  - SAREX Phase 1 70 cm radio hardware (Packet Module, Ericsson 70 cm Radio, adapter module, headset, cables)
  - Kenwood TM-D700 VHF/UHF radio system
  - Yaesu FT-100D HF radio system
  - Specially built Energia Power Supplies
  - Foldable Mounting Device

# Foldable Mounting Device

4 meter cable Length between Transceivers and microphones, control panels, & speakers