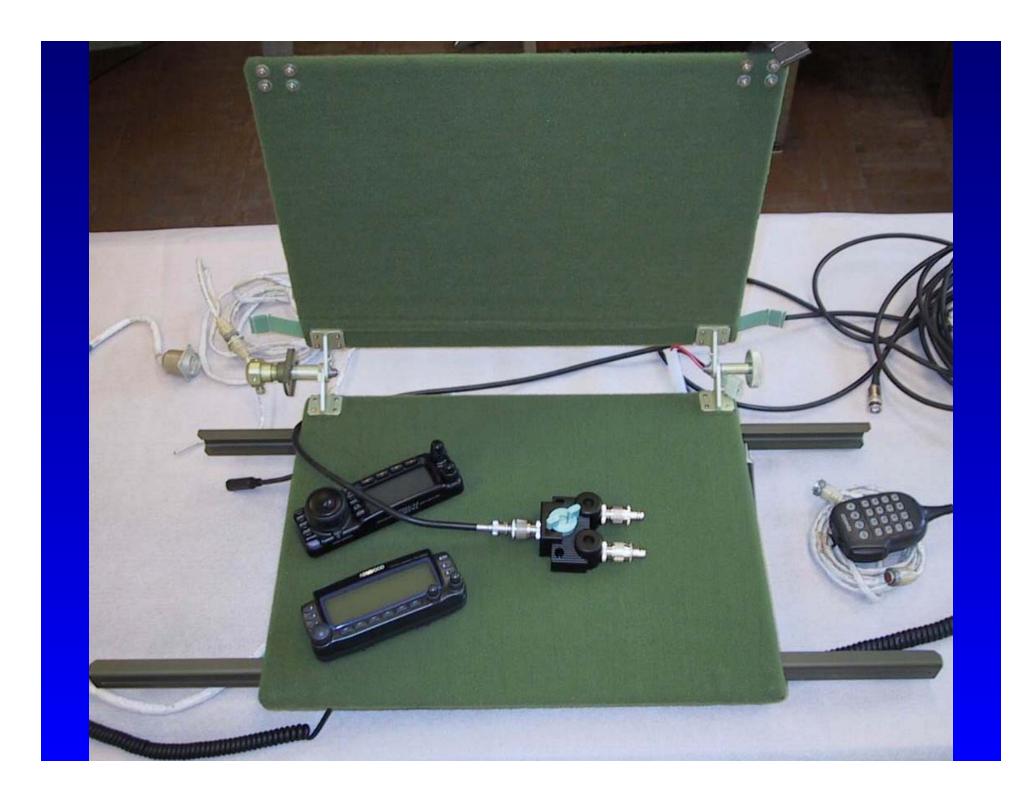

### Phase 2 System Layout

Slide 4

### Phase 2 System Layout

Phase 2 System Layout

Slide 6

# Foldable Mounting Device

4 meter cable Length between Transceivers and microphones, control panels, & speakers