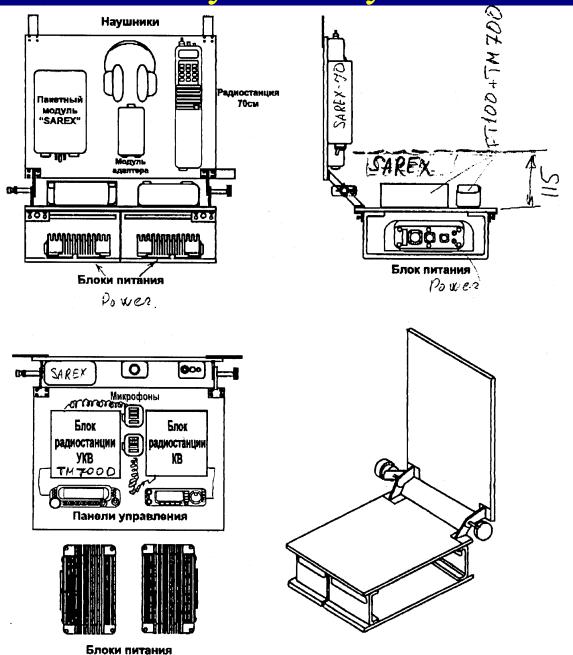

### Phase 2 System Description

- Installed in Service Module
- Uses new ARISS antenna systems
- Phase 2 system consists of:
  - SAREX Phase 1 70 cm radio hardware (Packet Module, Ericsson 70 cm Radio, adapter module, headset, cables)
  - Kenwood TM-D700 VHF/UHF radio system
  - Yaesu FT-100D HF radio system
  - Specially built Energia Power Supplies
  - Foldable Mounting Device

### Phase 2 System Layout

Slide 4

# Foldable Mounting Device

4 meter cable Length between Transceivers and microphones, control panels, & speakers