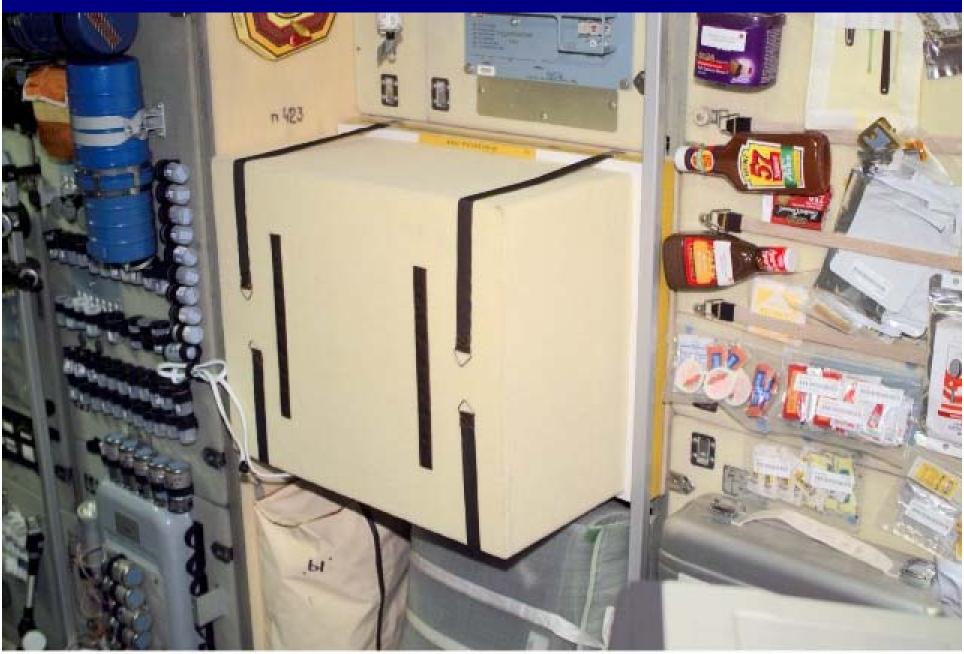

### Phase 2 Hardware Development



ARISS Meeting at CSA April 5, 2002

Sergej Samburov, RV3DR Lou McFadin, W5DID

### Phase 2 System Description

- Installed in Service Module
- Uses new ARISS antenna systems
- Phase 2 system consists of:
  - SAREX Phase 1 70 cm radio hardware (Packet Module, Ericsson 70 cm Radio, adapter module, headset, cables)
  - Kenwood TM-D700 VHF/UHF radio system
  - Yaesu FT-100D HF radio system
  - Specially built Energia Power Supplies
  - Foldable Mounting Device

### **Station 423**



ISS002E6469 2001/05/29 11:27:26

### Phase 2 System Layout



Slide 4

### Phase 2 System Layout



Phase 2 System Layout



Slide 6

### Phase 2 Antenna System Schematic









# Foldable Mounting Device

























4 meter cable Length between Transceivers and microphones, control panels, & speakers



## Energia Thoughts on Hardware Requirements and Training

- RSC "E" requires 4 complete flight packages of Phase 2 equipment
- Crew training of the onboard equipment will be carried out by RSC "E" (2-4 hours).
- GCTC will use for training similar equipment, which they already have (TM 700).
- ARISS-US equipment requirements still needs to be determined
- For RSC "E" is required:
  - NASA supplied Cassette Speaker Kit (SED33105462-301) (for R3K - 2)
  - NASA Supplied Crewm