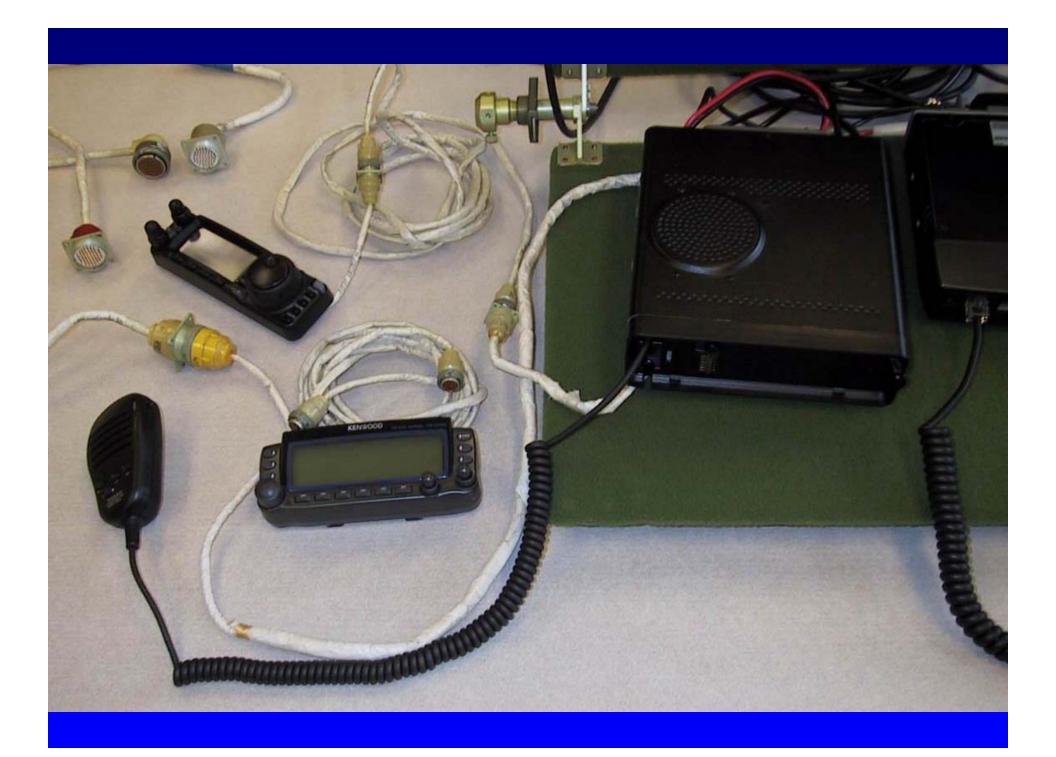

# Foldable Mounting Device

4 meter cable Length between Transceivers and microphones, control panels, & speakers