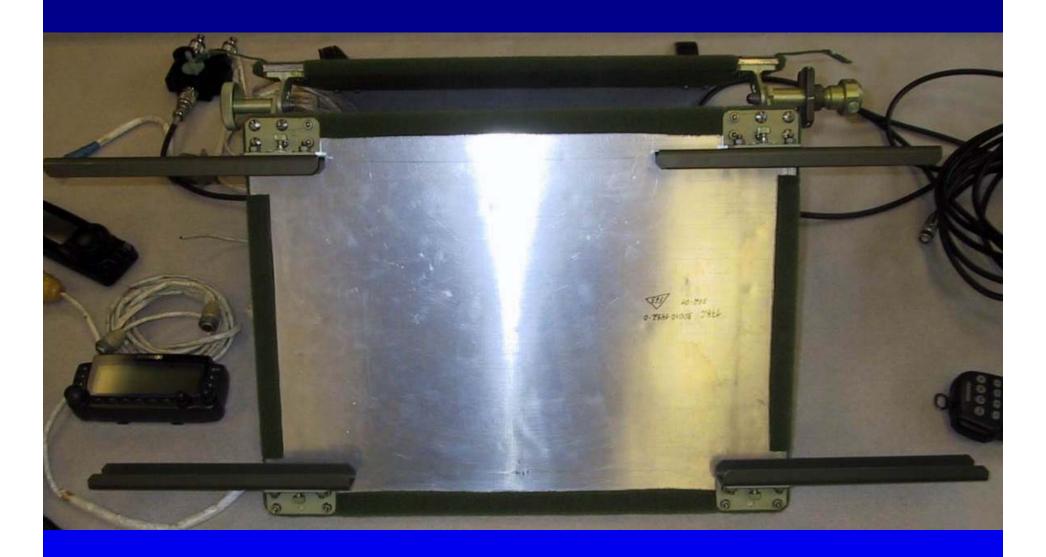

# Foldable Mounting Device

4 meter cable Length between Transceivers and microphones, control panels, & speakers