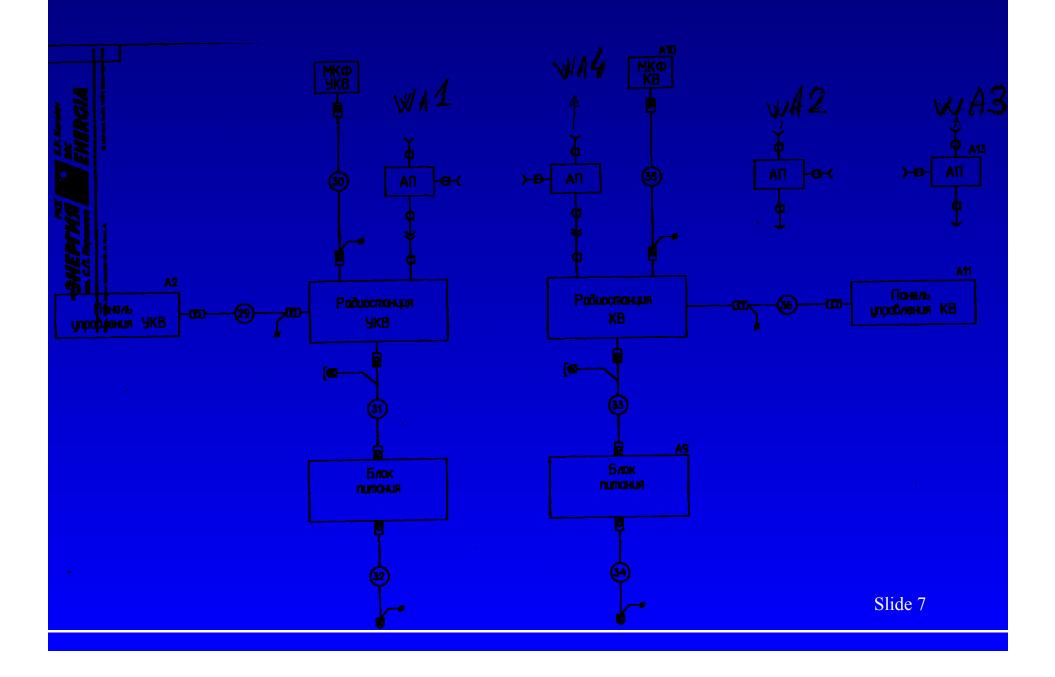

### Phase 2 Hardware Development



ARISS Meeting at CSA April 5, 2002

Sergej Samburov, RV3DR Lou McFadin, W5DID

### Phase 2 System Description

- Installed in Service Module
- Uses new ARISS antenna systems
- Phase 2 system consists of:
  - SAREX Phase 1 70 cm radio hardware (Packet Module, Ericsson 70 cm Radio, adapter module, headset, cables)
  - Kenwood TM-D700 VHF/UHF radio system
  - Yaesu FT-100D HF radio system
  - Specially built Energia Power Supplies
  - Foldable Mounting Device

### **Station 423**



ISS002E6469 2001/05/29 11:27:26

### Phase 2 System Layout



Slide 4

### Phase 2 System Layout



Phase 2 System Layout



Slide 6

### Phase 2 Antenna System Schematic









# Foldable Mounting Device

























4 meter cable Length between Transceivers and microphones, control panels, & speakers



## Energia Thoughts on Hardware Requirements and Training

- RSC "E" requires 4 complete flight packages of Phase 2 equipment
- Crew training of the onboard equipment will be carried out by RSC "E" (2-4 hours).
- GCTC will use for training similar equipment, which they already have (TM 700).
- ARISS-US equipment requirements still needs to be determined
- For RSC "E" is required:
  - NASA supplied Cassette Speaker Kit (SED33105462-301) (for R3K - 2)
  - NASA Supplied Crewmember, Headphone Cable (305 mm) (for R3K 2)

# FT-100D Accessories Energia Requirements (4 kits)

ATAS-100 - Active-Tuning Antenna System

ATBK-100 Antenna Base Kit

FC-20 fo