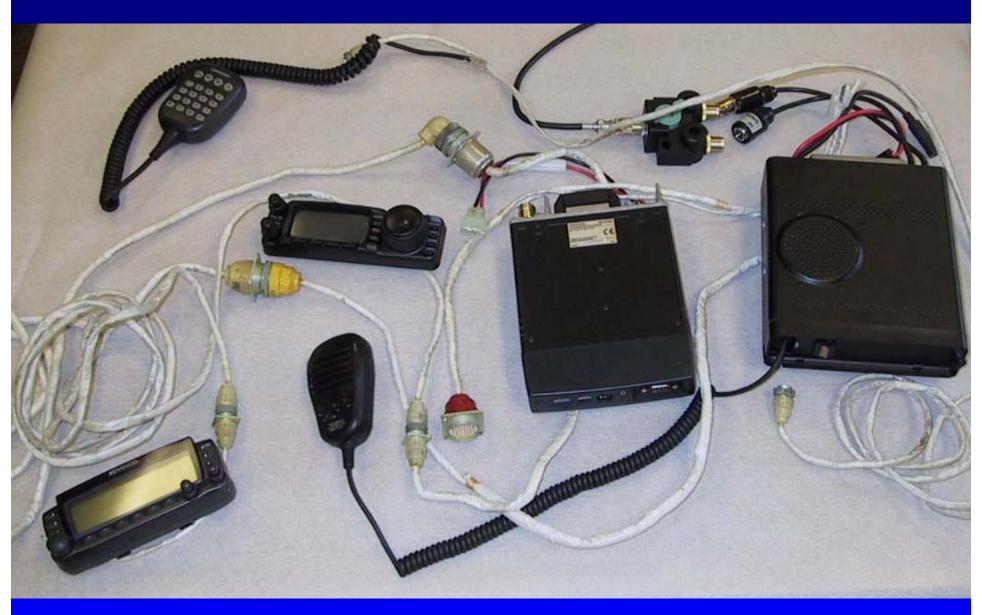

### Phase 2 System Description

- Installed in Service Module
- Uses new ARISS antenna systems
- Phase 2 system consists of:
  - SAREX Phase 1 70 cm radio hardware (Packet Module, Ericsson 70 cm Radio, adapter module, headset, cables)
  - Kenwood TM-D700 VHF/UHF radio system
  - Yaesu FT-100D HF radio system
  - Specially built Energia Power Supplies
  - Foldable Mounting Device

# Foldable Mounting Device

4 meter cable Length between Transceivers and microphones, control panels, & speakers