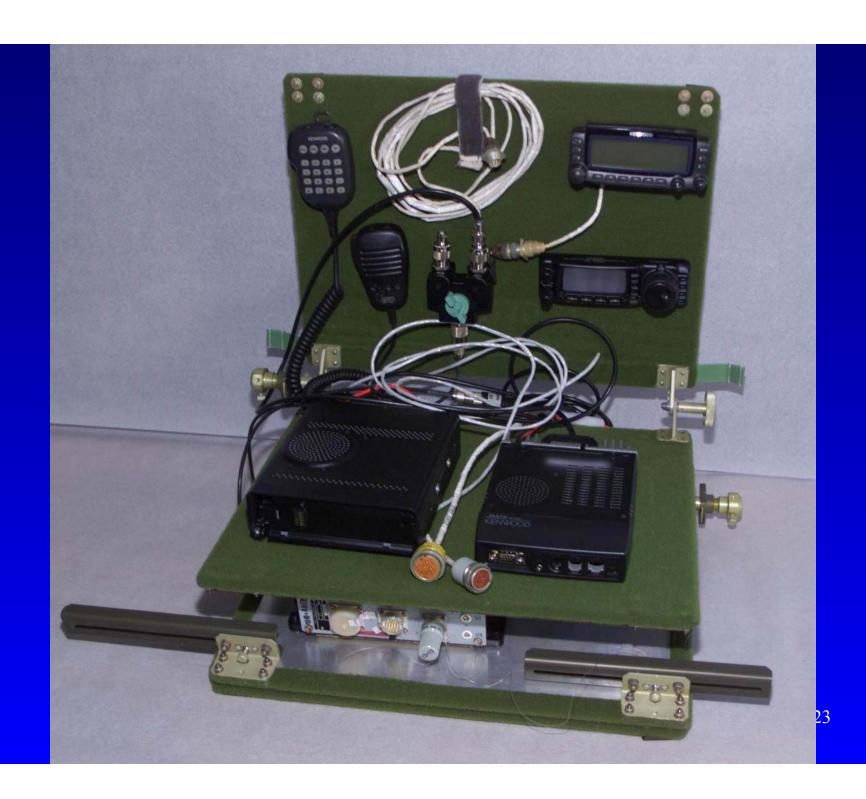

### Phase 2 System Description

- Installed in Service Module
- Uses new ARISS antenna systems
- Phase 2 system consists of:
  - SAREX Phase 1 70 cm radio hardware (Packet Module, Ericsson 70 cm Radio, adapter module, headset, cables)
  - Kenwood TM-D700 VHF/UHF radio system
  - Yaesu FT-100D HF radio system
  - Specially built Energia Power Supplies
  - Foldable Mounting Device

# Foldable Mounting Device

4 meter cable Length between Transceivers and microphones, control panels, & speakers